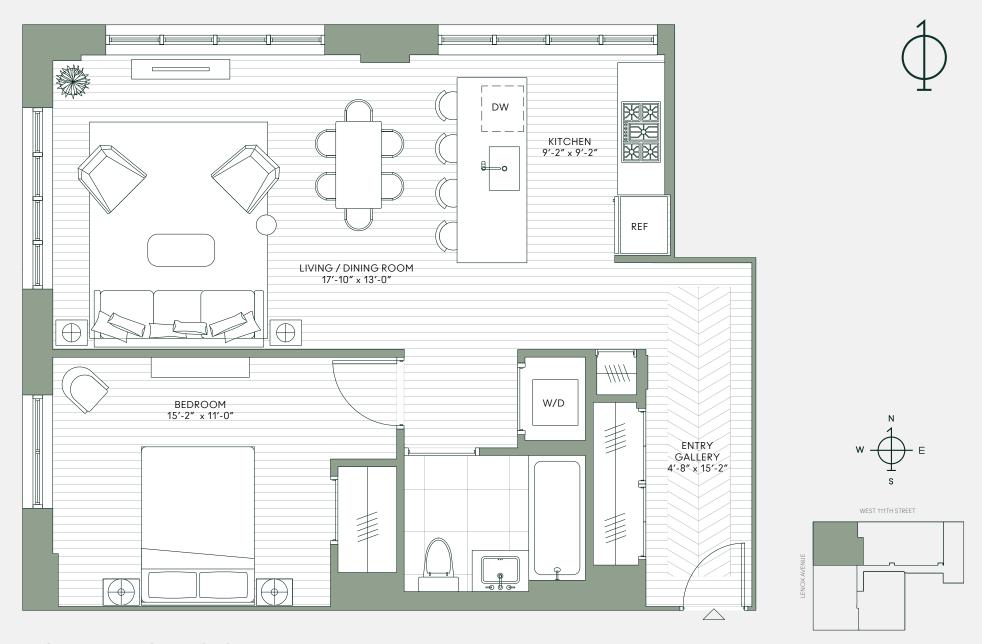

## RESIDENCE 3C

1 BEDROOM 1 BATHROOM 801 INT SQ FT. / 74.4 INT SQ M. All square footages and dimensions are approximate and subject to normal construction variances and tolerances. Square footage exceeds the usable floor area. The complete offering terms are in an offering plan available from Sponsor. Sponsor reserves the right to make changes in accordance with the terms of the offering plan. Prospective purchasers are advised to review the complete terms of the offering plan for further detail as to the type, quality, and quantity of materials, appliances, equipment, and fixtures to be included in the units, amenity areas and common area of the condominium. Sponsor makes no representation that future construction in the neighborhood surrounding the Condominium will not result in the obstruction of the views from any windows, gardens, and/or terraces. File No. CD18-0161. Sponsor: 10 Lenox Development Ventures, LLC, c/o Level One Holdings, 105 Central Avenue, Brooklyn, New York 11206. Equal Housing Opportunity.