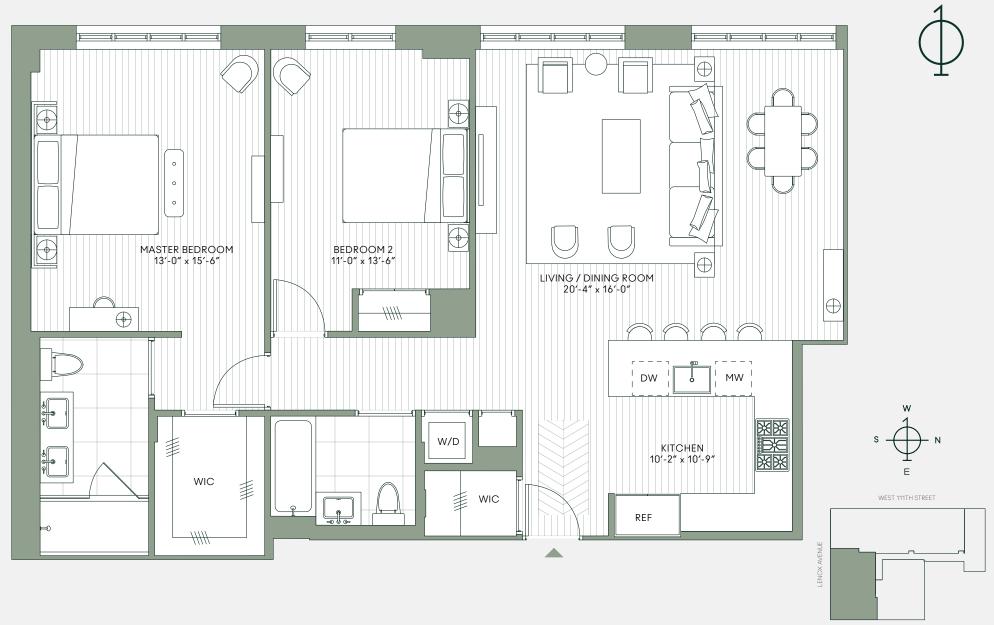

## RESIDENCE 7C

2 BEDROOMS 2 BATHROOMS 1,296 INT SQ FT. / 120.4 INT SQ M. All square footages and dimensions are approximate and subject to normal construction variances and tolerances. Square footage exceeds the usable floor area. The complete offering terms are in an offering plan available from Sponsor. Sponsor reserves the right to make changes in accordance with the terms of the offering plan. Prospective purchasers are advised to review the complete terms of the offering plan for further detail as to the type, quality, and quantity of materials, appliances, equipment, and fixtures to be included in the units, amenity areas and common area of the condominium. Sponsor makes no representation that future construction in the neighborhood surrounding the Condominium will not result in the obstruction of the views from any windows, gardens, and/or terraces. File No. CD18-0161. Sponsor: 10 Lenox Development Ventures, LLC, c/o Level One Holdings, 105 Central Avenue, Brooklyn, New York 11206. Equal Housing Opportunity.